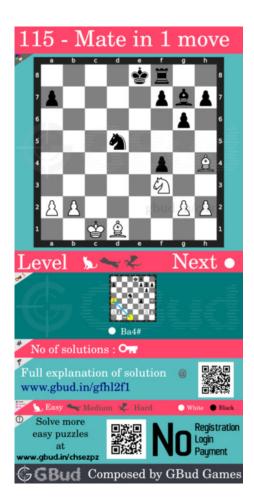

#### Solution 1

**Initial board position** This is the initial board position of easy chess puzzle 0115.

Figure 3: Initial board position of easy chess puzzle 0115

Move 1 Move by white

Figure 4: Ba4#

your bishop moves to a4 and checkmate. opponent's king is blocked by friendly pieces. this is called boden's mate. this is how you can mate in 1 move.

#### Right moves for the solution to the easy chess puzzle 0115

Based on the objective of the puzzle, you have to make the right moves. Following are the right moves

1. Ba4#

#### Explanation for the moves

- 1. Ba4# Your bishop moves to a4 and checkmate. Opponent's king is blocked by friendly pieces. This is called Boden's mate. This is how you can mate in 1 move.
- 2. For right move You know how to move a bishop to have a boden's mate. You have a good understanding of the game
- 3. For wrong move You could have had a boden's mate by moving the bishop. Try again