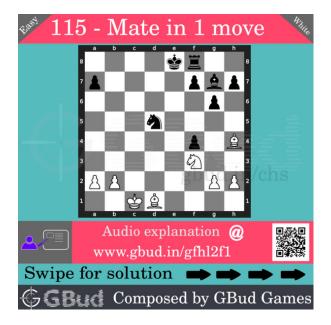

# Easy chess puzzle 0115

Figure 1: Solve this easy chess puzzle 0115. Mate in 1 move @ https://gbud.in/gfhl2f1

Figure 2: Solve this chess puzzle online with solution @ https://gbud.in/gfhl2f1

Dont forget to check out chess puzzles, easy chess puzzles, medium chess puzzles, hard chess puzzles and chess puzzles collections.

# Easy Chess puzzle # 0115 - Mate in 1 move

Solve this easy chess puzzle and improve your chess games through improvement of your chess strategies and chess tactics.

Puzzle No: 0115

Difficulty level: Easy

Description: Mate in 1 move

Next Move: White

Player level : Beginner

Short URL for puzzle: https://gbud.in/gfhl2f1