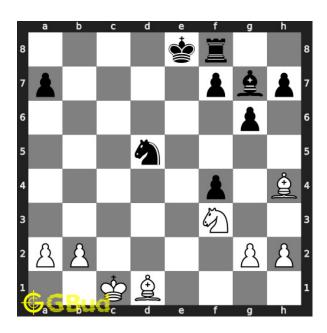

# Easy chess puzzle 0115

Figure 1: Solve this easy chess puzzle 0115. Mate in 1 move @ https://gbud.in/gfhl2f1

Figure 2: Solve this chess puzzle online with solution @ https://gbud.in/gfhl2f1

Dont forget to check out chess puzzles, easy chess puzzles, medium chess puzzles, hard chess puzzles and chess puzzles collections.

#### Solution 1

**Initial board position** This is the initial board position of easy chess puzzle 0115.

Figure 3: Initial board position of easy chess puzzle 0115

Move 1 Move by white

Figure 4: Ba4#

your bishop moves to a4 and checkmate. opponent's king is blocked by friendly pieces. this is called boden's mate. this is how you can mate in 1 move.