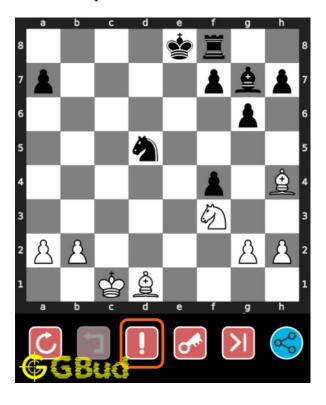

# How to get help for moves in the easy chess puzzle 0115

To get help or the possible next moves in the puzzle, , follow the steps given below

- 1. Go to the puzzle page
- 2. Click the help button (exclamation mark as shown below) to get help or suggestion on next possible move

Figure 10: Click the help button to get help on next move @ https://gbud. in/gfhl2f1

Figure 11: Solve more easy puzzles @ https://gbud.in/chsezpz

Figure 12: Solve other puzzles @ https://gbud.in/chsgppz