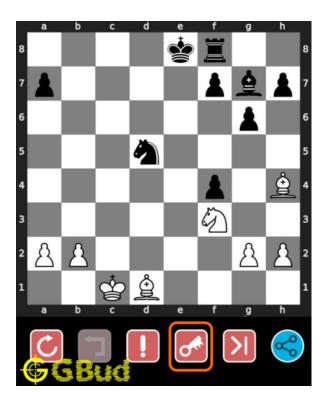

#### Solution 1

**Initial board position** This is the initial board position of easy chess puzzle 0115.

Figure 3: Initial board position of easy chess puzzle 0115

Move 1 Move by white

Figure 4: Ba4#

your bishop moves to a4 and checkmate. opponent's king is blocked by friendly pieces. this is called boden's mate. this is how you can mate in 1 move.

#### How to view the solution to easy chess puzzle 0115

To view the solution to this puzzle, follow the steps given below

- 1. Go to the puzzle page
- 2. Click the solution button (Key as shown below) to view the solution