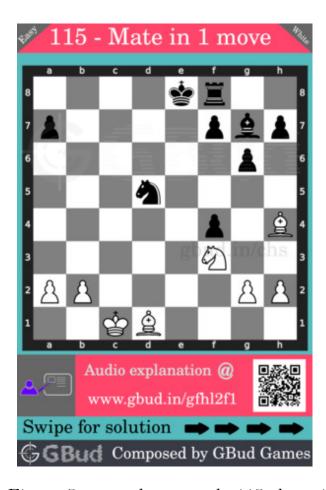

# Easy Chess puzzle # 0115 - Mate in 1 move

Solve this easy chess puzzle and improve your chess games through improvement of your chess strategies and chess tactics.

Puzzle No: 0115

Difficulty level: Easy

Description: Mate in 1 move

Next Move: White

Player level : Beginner

Short URL for puzzle: https://gbud.in/gfhl2f1

# Easy chess puzzle 0115

Figure 1: Solve this easy chess puzzle 0115. Mate in 1 move @ https://gbud.in/gfhl2f1

Figure 2: Solve this chess puzzle online with solution @ https://gbud.in/gfhl2f1

Dont forget to check out chess puzzles, easy chess puzzles, medium chess puzzles, hard chess puzzles and chess puzzles collections.