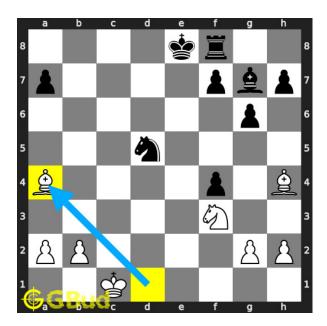

#### Solution 1

**Initial board position** This is the initial board position of easy chess puzzle 0115.

Figure 3: Initial board position of easy chess puzzle 0115

Move 1 Move by white

Figure 4: Ba4#

your bishop moves to a4 and checkmate. opponent's king is blocked by friendly pieces. this is called boden's mate. this is how you can mate in 1 move.

#### Right moves for the solution to the easy chess puzzle 0115

Based on the objective of the puzzle, you have to make the right moves. Following are the right moves

1. Ba4#

#### Explanation for the moves

- 1. Ba4# Your bishop moves to a4 and checkmate. Opponent's king is blocked by friendly pieces. This is called Boden's mate. This is how you can mate in 1 move.
- 2. For right move You know how to move a bishop to have a boden's mate. You have a good understanding of the game
- 3. For wrong move You could have had a boden's mate by moving the bishop. Try again